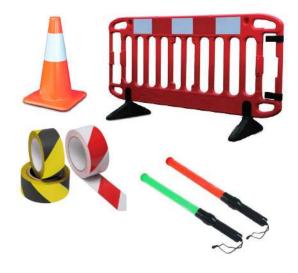

With traffic levels continuing to increase rapidly, the need to safely segregate traffic flows from essential work on the roads is vital. We are major stockists of a comprehensive range of road safety equipment.

- Road Traffic Cones
- Caution Tape
- Speed bumps
- Beacon lights
- Light batons
- Torches
- Traffic barriers
- Alcohol Breathalysers
- Road Demarcation
- Fencing and Posts

With alarming statistics of casualties at the workplace, equipping work places with appropriate response tools is crucial. Steps to ensure safety at the workplace can include adequate signage about safety and making sure that employees are well trained. Prioritizing equipment that prevents injuries and minimizes damage is essential.