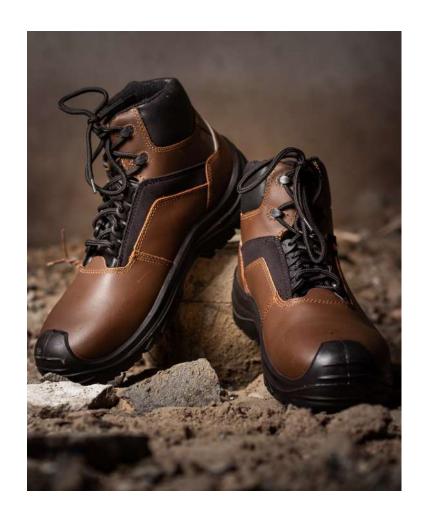

Slips, trips and falls are an ever present hazard within most workplaces and safety footwear can play its part in preventing injury, particularly from slips. By featuring slip/acid resistant soles and steel fixtures within the shoe, SAS offers a full range of certified safety shoes from S1P - S5 approved to EN ISO 20345. One of the major challenges for Safety Managers in Tanzania is ensuring durable foot protection for workers. Opting for cheaper options often leads to higher costs in the long run, as sacrificing quality for price results in frequent replacements and compromised safety. With a stock of more than 4000 pairs of foot protection at a time, our shoes feature toe protection, as well as sole protection.