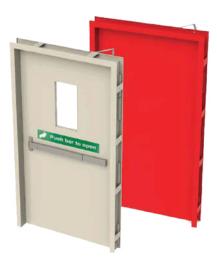

Our range of security barriers include:

- Fixed window and door grilles
- Retractable grilles
- Burglar bars
- Security Fencing
- Roller shutters

Fire-rated doors and frames are our key to safety when a fire breaks out. Creating a physical barrier against the force of fire, our Italian fire doors, made of steel and filled with a fire-retardant core can slow down a fire's speed. Tested in laboratories in Europe, our doors come in standards of 30mins, 60mins, 90mins and 120mins; speak to a representative for more information.