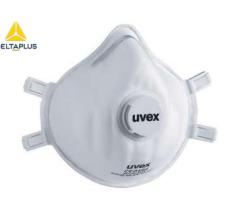

- Disposable ear plugs
- Reusable ear plugs
- Corded ear plugs
- Ear defenders
- Helmet mounted ear defenders
- Detectable ear protection

Our Brands: UVEX 3M Vaultex

Unlike head or foot injuries, respiratory injuries are not readily apparent. It is therefore very important that everything that can expose the staff to risk, should be protected with adequate Respiratory Protective Equipment (RPE) - from simple dust masks to full face respiratory equipment, we have a range of disposable, as well as reusable respiratory protection to ensure prevention of such life altering diseases.