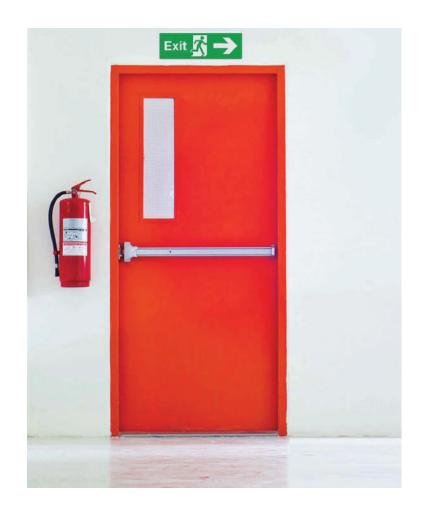

Our range of security barriers include:

- Fixed window and door grilles
- Retractable grilles
- Burglar bars
- Security Fencing
- Roller shutters

Fire-rated doors and frames are our key to safety when a fire breaks out. Creating a physical barrier against the force of fire, our Italian fire doors, made of steel and filled with a fire-retardant core can slow down a fire's speed. Tested in laboratories in Europe, our doors come in standards of 30mins, 60mins, 90mins and 120mins; speak to a representative for more information.