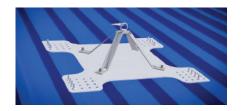

"Fixed Line Systems are an essential safety measure in environments where consistent fall protection is required. These systems provide a secure, continuous connection for workers at height, ensuring freedom of movement while maintaining safety. Whether on rooftops, scaffolding, or elevated platforms, our fixed line systems are designed to meet the highest standards, providing reliable protection against falls. With easy-to-use components and durable construction, our systems offer peace of mind, ensuring that workers can focus on their tasks without compromising on safety.