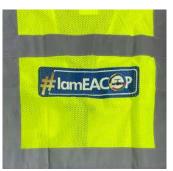

Now, corporates can count on us to personalize safety wear according to their requirements. With the options of screen printing and embroidery, your employees can wear your company's name with pride.

- Helmets
- Shirts
- Coveralls
- Uniforms
- Reflectors
- And much more.