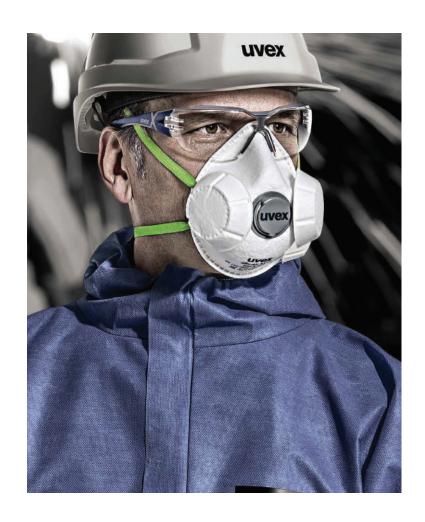

- Disposable ear plugs
- Reusable ear plugs
- Corded ear plugs
- Ear defenders
- Helmet mounted ear defenders
- Detectable ear protection

Our Brands: UVEX 3M Vaultex

Unlike head or foot injuries, respiratory injuries are not readily apparent. It is therefore very important that everything that can expose the staff to risk, should be protected with adequate Respiratory Protective Equipment (RPE) - from simple dust masks to full face respiratory equipment, we have a range of disposable, as well as reusable respiratory protection to ensure prevention of such life altering diseases.