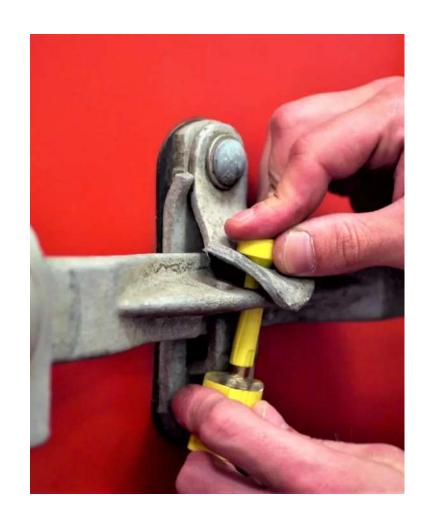

All our seals are sequentially serialized for enhanced security and traceability. These seals are designed to safeguard your goods, prevent tampering, and provide clear evidence of unauthorized access, ensuring peace of mind throughout transit and storage.

Our range of security seals includes:

- Pull-through Plastic Container Seals
- Mul-T-Lock Container Locks
- Tamper-proof Label Seals
- Aluminium Cable Seals
- Bolt Seals