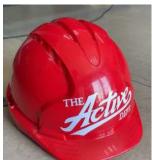

Now, corporates can count on us to personalize safety wear according to their requirements. With the options of screen printing and embroidery, your employees can wear your company's name with pride.

- Helmets
- Shirts
- Coveralls
- Uniforms
- Reflectors
- And much more.