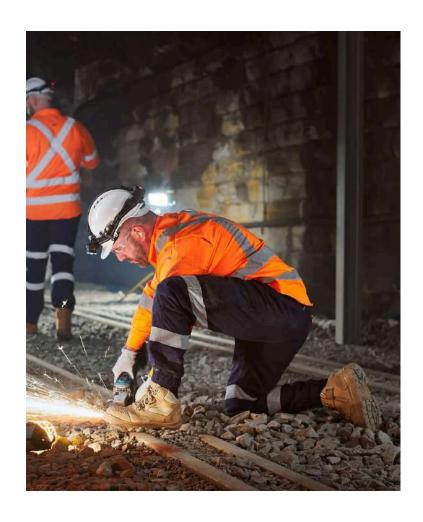

In environments where visibility is crucial, ensuring that staff can be easily seen is a top priority. High Visibility (Hi-Vis) clothing plays a vital role in preventing accidents, especially in low-light or high-risk areas. We offer a wide range of Hi-Vis apparel, from vests to full suits, designed to keep your team visible and safe, no matter the conditions. With reflective materials and bright colors, our high visibility gear ensures that your staff remains easily identifiable, reducing the risk of accidents and enhancing overall safety.