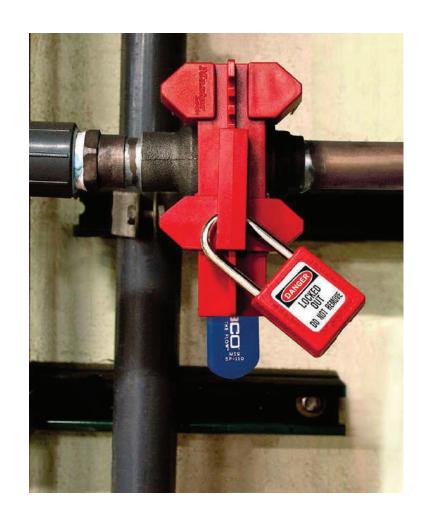

Safety & Security is the only service centre within Tanzania who can service Lion Laboratories UK breathalyser units.

Isolating hazardous sources through LOTO procedures is one of the most effective ways to minimize casualties at the workplace. This is a safety procedure that is used in industry and research settings to ensure that dangerous machines are properly shut off and cannot be started up again prior to the completion of maintenance or repair work. SAS specializes in consultancy for LOTO systems, as well as the provision of LOTO equipment for hazardous equipment.