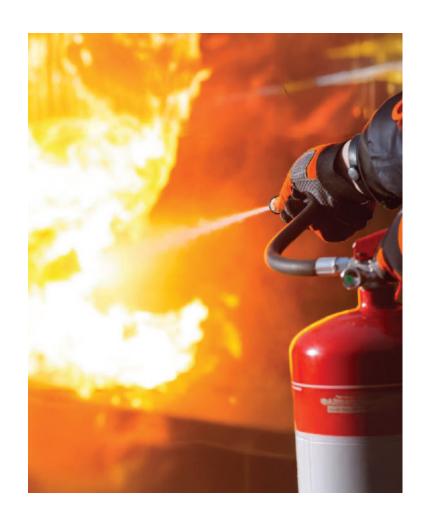

Protect your workplace with our comprehensive fire extinguisher solutions. Designed to handle various fire types, our extinguishers ensure quick and effective response in emergencies. From installation to regular maintenance, we provide everything you need to stay compliant and prepared. Trust our reliable fire extinguisher solutions to safeguard your people and property, giving you peace of mind in any situation.

Types of fire extinguishers available are:

- Foam
- Carbon Dioxide
- Dry Powder