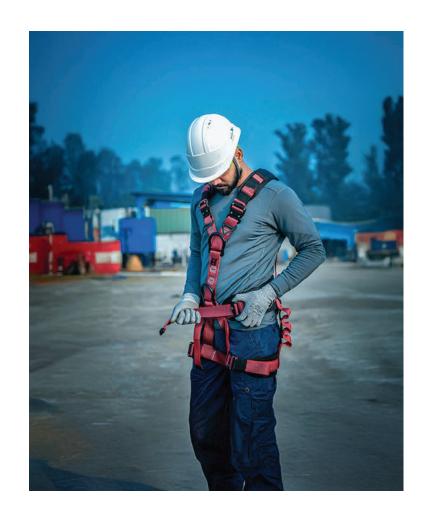

'Working at height' means to work in any place where, if there were no precautions in place, a person could fall a distance liable to cause personal injury. Safety and Security Centre is proud to offer an exceptional range of fall protection equipment, designed with precision and care. Our selection includes premium harnesses, lanyards, restraint systems, lifelines, retractable fall limiters, rescue gear, complete specialist kits, and accessories. Every product in our collection is thoughtfully crafted to ensure the highest standards of safety and reliability from start to finish.