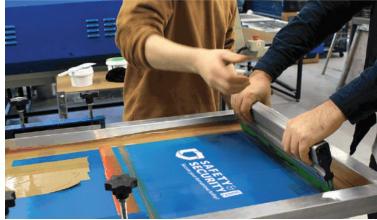

Now, corporates can count on us to personalize safety wear according to their requirements. With the options of screen printing and embroidery, your employees can wear your company's name with pride.

- Helmets
- Shirts
- Coveralls
- Uniforms
- Reflectors
- And much more.