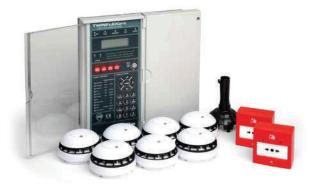

#### These include:

- Bollard systems
- Boom gates
- Parking systems
- Traffic spikes

Fire detection systems can significantly reduce property damage, personal injuries, and even loss of life. Our experienced technicians are trained in specifying, as well as installing, fire detection and suppression systems for domestic and commercial installations.