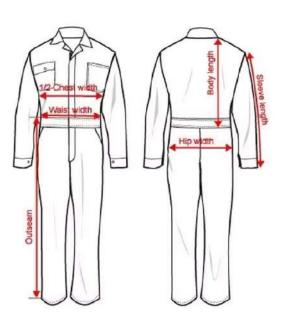

# CUSTOM TAILORED WORKWEAR

When you need something a little more customised, Safety and Security is able to tailor a workwear garment specifically to your requirements, with your choice of cloth and design. Simply ask for a design form to generate a quotation.