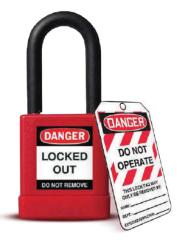

Safety & Security is the only service centre within Tanzania who can service Lion Laboratories UK breathalyser units.

Isolating hazardous sources through LOTO procedures is one of the most effective ways to minimize casualties at the workplace. This is a safety procedure that is used in industry and research settings to ensure that dangerous machines are properly shut off and cannot be started up again prior to the completion of maintenance or repair work. SAS specializes in consultancy for LOTO systems, as well as the provision of LOTO equipment for hazardous equipment.