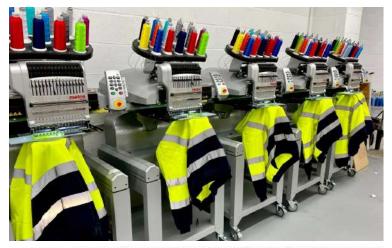

Now, corporates can count on us to personalize safety wear according to their requirements. With the options of screen printing and embroidery, your employees can wear your company's name with pride.

- Helmets
- Shirts
- Coveralls
- Uniforms
- Reflectors
- And much more.