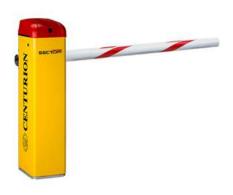

Automated traffic barriers allow the controlled movement of vehicles through a defined space with just the press of a button. Our traffic barriers come in different shapes, sizes and capacities.

#### These include:

- Bollard systems
- Boom gates
- Parking systems
- Traffic spikes

Fire detection systems can significantly reduce property damage, personal injuries, and even loss of life. Our experienced technicians are trained in specifying, as well as installing, fire detection and suppression systems for domestic and commercial installations.