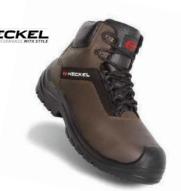

Slips, trips and falls are an ever present hazard within most workplaces and safety footwear can play its part in preventing injury, particularly from slips. By featuring slip/acid resistant soles and steel fixtures within the shoe, SAS offers a full range of certified safety shoes from S1P - S5 approved to EN ISO 20345. One of the major challenges for Safety Managers in Tanzania is ensuring durable foot protection for workers. Opting for cheaper options often leads to higher costs in the long run, as sacrificing quality for price results in frequent replacements and compromised safety. With a stock of more than 4000 pairs of foot protection at a time, our shoes feature toe protection, as well as sole protection.