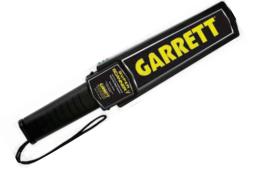

Detection systems are crucial for maintaining safety and compliance, especially where hazardous gases or alcohol consumption pose serious risks. Our advanced detection systems include precise alcohol breathalyzers to ensure that staff remain within legal limits and are fit for duty, as well as gas detection solutions that continuously monitor the environment for harmful gases. To ensure ongoing accuracy and reliability, we also offer **COMPREHENSIVE CALIBRATION SERVICES**, ensuring that your equipment remains in peak condition and continues to deliver the critical protection your workforce needs.

Safety & Security is the only service centre within Tanzania who can service Lion Laboratories UK breathalyser units.

Isolating hazardous sources through LOTO procedures is one of the most effective ways to minimize casualties at the workplace. This is a safety procedure that is used in industry and research settings to ensure that dangerous machines are properly shut off and cannot be started up again prior to the completion of maintenance or repair work. SAS specializes in consultancy for LOTO systems, as well as the provision of LOTO equipment for hazardous equipment.

From metal detectors to screening systems, we offer a wide range of products to suit your safety and security needs. Compliant with worldwide regulatory requirements, our products prevent theft and perform routine entry and exit screening and detection.