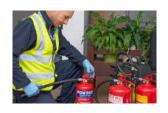

Protect your workplace with our comprehensive fire extinguisher solutions. Designed to handle various fire types, our extinguishers ensure quick and effective response in emergencies. From installation to regular maintenance, we provide everything you need to stay compliant and prepared. Trust our reliable fire extinguisher solutions to safeguard your people and property, giving you peace of mind in any situation.

Types of fire extinguishers available are:

- Foam
- Carbon Dioxide
- Dry Powder