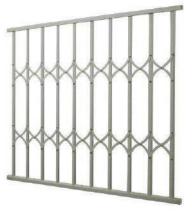

Our Brands: ASSA ABLOY

Security gates and grilles are unique in that they offer security without sacrificing light and aesthetics. The appeal of collapsible grilles is that they slide away and blend into the interior. Maxidor is a South African manufacturer of high security grille products. Using state-of-the-art technology, we are able to offer customized solutions to suit your specific requirements and provide uncompromising security.

Our range of security barriers include:

- Fixed window and door grilles
- Retractable grilles
- Burglar bars
- Security Fencing
- Roller shutters

Fire-rated doors and frames are our key to safety when a fire breaks out. Creating a physical barrier against the force of fire, our Italian fire doors, made of steel and filled with a fire-retardant core can slow down a fire's speed. Tested in laboratories in Europe, our doors come in standards of 30mins, 60mins, 90mins and 120mins; speak to a representative for more information.