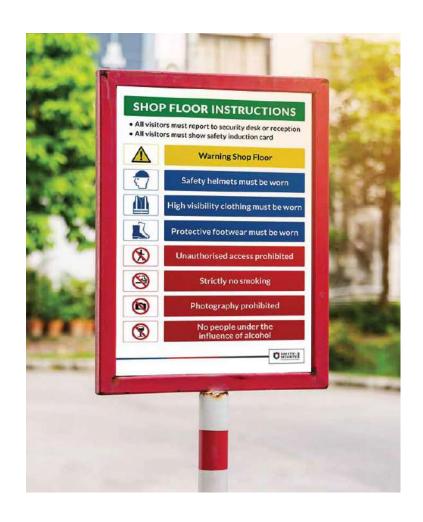

Our Brands: Master

Safety signs are crucial in any work environment. The primary importance of displaying safety signs is to prevent injury and ensure staff and visitors are well aware of the possible dangers and hazards ahead in certain situations and/or environments. Safety and Security offers both design and print services for bespoke safety signs.