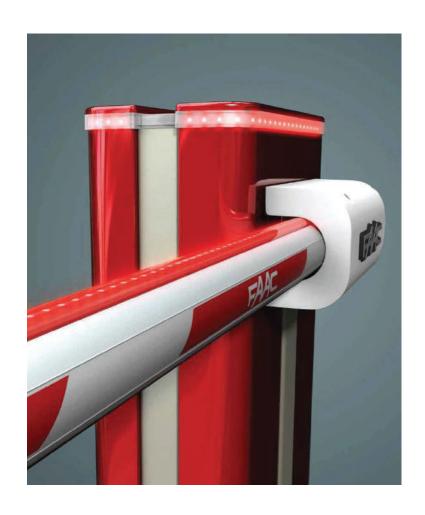

Automated traffic barriers allow the controlled movement of vehicles through a defined space with just the press of a button. Our traffic barriers come in different shapes, sizes and capacities.

#### These include:

- Bollard systems
- Boom gates
- Parking systems
- Traffic spikes

Fire detection systems can significantly reduce property damage, personal injuries, and even loss of life. Our experienced technicians are trained in specifying, as well as installing, fire detection and suppression systems for domestic and commercial installations.