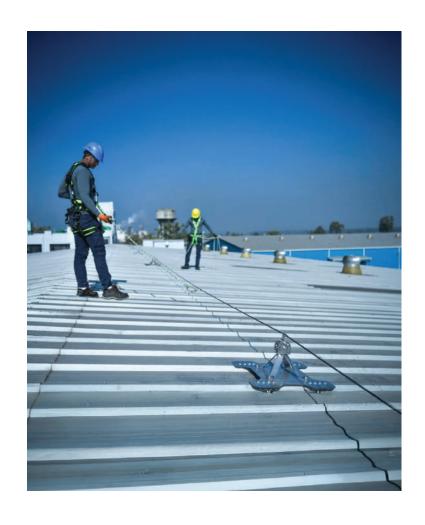

"Fixed Line Systems are an essential safety measure in environments where consistent fall protection is required. These systems provide a secure, continuous connection for workers at height, ensuring freedom of movement while maintaining safety. Whether on rooftops, scaffolding, or elevated platforms, our fixed line systems are designed to meet the highest standards, providing reliable protection against falls. With easy-to-use components and durable construction, our systems offer peace of mind, ensuring that workers can focus on their tasks without compromising on safety.