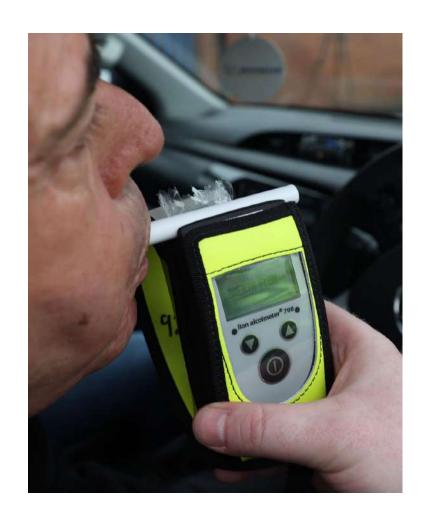

Detection systems are crucial for maintaining safety and compliance, especially where hazardous gases or alcohol consumption pose serious risks. Our advanced detection systems include precise alcohol breathalyzers to ensure that staff remain within legal limits and are fit for duty, as well as gas detection solutions that continuously monitor the environment for harmful gases. To ensure ongoing accuracy and reliability, we also offer **COMPREHENSIVE CALIBRATION SERVICES**, ensuring that your equipment remains in peak condition and continues to deliver the critical protection your workforce needs.

Safety & Security is the only service centre within Tanzania who can service Lion Laboratories UK breathalyser units.

Isolating hazardous sources through LOTO procedures is one of the most effective ways to minimize casualties at the workplace. This is a safety procedure that is used in industry and research settings to ensure that dangerous machines are properly shut off and cannot be started up again prior to the completion of maintenance or repair work. SAS specializes in consultancy for LOTO systems, as well as the provision of LOTO equipment for hazardous equipment.